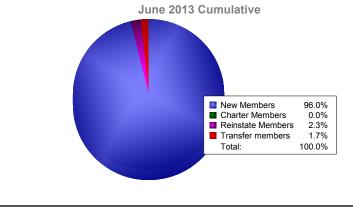

**District LC 11** 

| Year                                                                                                                                                                                                                                                                                                                                                                                                                                                                                                                                                                                                                                                                                                                                                                                                                                                                                                                                                                                                                                                                                                                                                                                                                                                                                                                                                                                                                                                                                                                                                                                                                                                                                                                                                                                                                                                                                                                                                                                                                                                                                                                                                                                                                                                                                                           | New<br>Clubs | Dropped<br>Clubs | Gain/<br>Loss<br>Clubs | New<br>Members    | Charter<br>Members | Reinstate<br>Members | Transfer<br>Members                           | Total<br>Member<br>Added | Total<br>Members<br>Dropped | Gain/<br>Loss<br>Members |  |
|----------------------------------------------------------------------------------------------------------------------------------------------------------------------------------------------------------------------------------------------------------------------------------------------------------------------------------------------------------------------------------------------------------------------------------------------------------------------------------------------------------------------------------------------------------------------------------------------------------------------------------------------------------------------------------------------------------------------------------------------------------------------------------------------------------------------------------------------------------------------------------------------------------------------------------------------------------------------------------------------------------------------------------------------------------------------------------------------------------------------------------------------------------------------------------------------------------------------------------------------------------------------------------------------------------------------------------------------------------------------------------------------------------------------------------------------------------------------------------------------------------------------------------------------------------------------------------------------------------------------------------------------------------------------------------------------------------------------------------------------------------------------------------------------------------------------------------------------------------------------------------------------------------------------------------------------------------------------------------------------------------------------------------------------------------------------------------------------------------------------------------------------------------------------------------------------------------------------------------------------------------------------------------------------------------------|--------------|------------------|------------------------|-------------------|--------------------|----------------------|-----------------------------------------------|--------------------------|-----------------------------|--------------------------|--|
| 2008-2009                                                                                                                                                                                                                                                                                                                                                                                                                                                                                                                                                                                                                                                                                                                                                                                                                                                                                                                                                                                                                                                                                                                                                                                                                                                                                                                                                                                                                                                                                                                                                                                                                                                                                                                                                                                                                                                                                                                                                                                                                                                                                                                                                                                                                                                                                                      | 2            | -1               | 1                      | 165               | 47                 | 50                   | 1                                             | 263                      | -210                        | 53                       |  |
| 2009-2010                                                                                                                                                                                                                                                                                                                                                                                                                                                                                                                                                                                                                                                                                                                                                                                                                                                                                                                                                                                                                                                                                                                                                                                                                                                                                                                                                                                                                                                                                                                                                                                                                                                                                                                                                                                                                                                                                                                                                                                                                                                                                                                                                                                                                                                                                                      | 2            | -1               | 1                      | 137               | 53                 | 52                   | 0                                             | 242                      | -161                        | 81                       |  |
| 2010-2011                                                                                                                                                                                                                                                                                                                                                                                                                                                                                                                                                                                                                                                                                                                                                                                                                                                                                                                                                                                                                                                                                                                                                                                                                                                                                                                                                                                                                                                                                                                                                                                                                                                                                                                                                                                                                                                                                                                                                                                                                                                                                                                                                                                                                                                                                                      | 0            | -2               | -2                     | 155               | 0                  | 17                   | 4                                             | 176                      | -234                        | -58                      |  |
| 2011-2012                                                                                                                                                                                                                                                                                                                                                                                                                                                                                                                                                                                                                                                                                                                                                                                                                                                                                                                                                                                                                                                                                                                                                                                                                                                                                                                                                                                                                                                                                                                                                                                                                                                                                                                                                                                                                                                                                                                                                                                                                                                                                                                                                                                                                                                                                                      | 0            | 0                | 0                      | 186               | 0                  | 6                    | 10                                            | 202                      | -134                        | 68                       |  |
| 2012-2013<br>Average                                                                                                                                                                                                                                                                                                                                                                                                                                                                                                                                                                                                                                                                                                                                                                                                                                                                                                                                                                                                                                                                                                                                                                                                                                                                                                                                                                                                                                                                                                                                                                                                                                                                                                                                                                                                                                                                                                                                                                                                                                                                                                                                                                                                                                                                                           | 0<br>1       | -2<br>-1         | -2<br>0                | 170<br><b>163</b> | 0<br>20            | 4<br>26              | 3<br>4                                        | 177<br><b>212</b>        | -197<br>- <b>187</b>        | -20<br>25                |  |
| Clubs<br>$2 \\ 1.5 \\ 1.5 \\ 0.5 \\ 0.5 \\ -1 \\ -1.5 \\ -2 \\ 2008-2009 \\ 2009-2010 \\ 2010-2011 \\ 2011-2012 \\ 2012-2013 \\ 2012-2013 \\ 2012-2013 \\ 2012-2013 \\ 2012-2013 \\ 2012-2013 \\ 2012-2013 \\ 2012-2013 \\ 2012-2013 \\ 2012-2013 \\ 2012-2013 \\ 2012-2013 \\ 2012-2013 \\ 2012-2013 \\ 2012-2013 \\ 2012-2013 \\ 2012-2013 \\ 2012-2013 \\ 2012-2013 \\ 2012-2013 \\ 2012-2013 \\ 2012-2013 \\ 2012-2013 \\ 2012-2013 \\ 2012-2013 \\ 2012-2013 \\ 2012-2013 \\ 2012-2013 \\ 2012-2013 \\ 2012-2013 \\ 2012-2013 \\ 2012-2013 \\ 2012-2013 \\ 2012-2013 \\ 2012-2013 \\ 2012-2013 \\ 2012-2013 \\ 2012-2013 \\ 2012-2013 \\ 2012-2013 \\ 2012-2013 \\ 2012-2013 \\ 2012-2013 \\ 2012-2013 \\ 2012-2013 \\ 2012-2013 \\ 2012-2013 \\ 2012-2013 \\ 2012-2013 \\ 2012-2013 \\ 2012-2013 \\ 2012-2013 \\ 2012-2013 \\ 2012-2013 \\ 2012-2013 \\ 2012-2013 \\ 2012-2013 \\ 2012-2013 \\ 2012-2013 \\ 2012-2013 \\ 2012-2013 \\ 2012-2013 \\ 2012-2013 \\ 2012-2013 \\ 2012-2013 \\ 2012-2013 \\ 2012-2013 \\ 2012-2013 \\ 2012-2013 \\ 2012-2013 \\ 2012-2013 \\ 2012-2013 \\ 2012-2013 \\ 2012-2013 \\ 2012-2013 \\ 2012-2013 \\ 2012-2013 \\ 2012-2013 \\ 2012-2013 \\ 2012-2013 \\ 2012-2013 \\ 2012-2013 \\ 2012-2013 \\ 2012-2013 \\ 2012-2013 \\ 2012-2013 \\ 2012-2013 \\ 2012-2013 \\ 2012-2013 \\ 2012-2013 \\ 2012-2013 \\ 2012-2013 \\ 2012-2013 \\ 2012-2013 \\ 2012-2013 \\ 2012-2013 \\ 2012-2013 \\ 2012-2013 \\ 2012-2013 \\ 2012-2013 \\ 2012-2013 \\ 2012-2013 \\ 2012-2013 \\ 2012-2013 \\ 2012-2013 \\ 2012-2013 \\ 2012-2013 \\ 2012-2013 \\ 2012-2013 \\ 2012-2013 \\ 2012-2013 \\ 2012-2013 \\ 2012-2013 \\ 2012-2013 \\ 2012-2013 \\ 2012-2013 \\ 2012-2013 \\ 2012-2013 \\ 2012-2013 \\ 2012-2013 \\ 2012-2013 \\ 2012-2013 \\ 2012-2013 \\ 2012-2013 \\ 2012-2013 \\ 2012-2013 \\ 2012-2013 \\ 2012-2013 \\ 2012-2013 \\ 2012-2013 \\ 2012-2013 \\ 2012-2013 \\ 2012-2013 \\ 2012-2013 \\ 2012-2013 \\ 2012-2013 \\ 2012-2013 \\ 2012-2013 \\ 2012-2013 \\ 2012-2013 \\ 2012-2013 \\ 2012-2013 \\ 2012-2013 \\ 2012-2013 \\ 2012-2013 \\ 2012-2013 \\ 2012-2013 \\ 2012-2013 \\ 2012-2013 \\ 2012-2013 \\ 2012-2013 \\ 2012-2013 \\ 2012-2013 \\ 2012-2013 \\ 2012-2013 \\ 2012-2013 \\ 2012-2013 \\ 2012-2013 \\ 2012-2013 \\ 2012-2013 \\ 2012-2013 \\ 2012-2013 \\ $ |              |                  |                        |                   |                    |                      |                                               |                          |                             |                          |  |
|                                                                                                                                                                                                                                                                                                                                                                                                                                                                                                                                                                                                                                                                                                                                                                                                                                                                                                                                                                                                                                                                                                                                                                                                                                                                                                                                                                                                                                                                                                                                                                                                                                                                                                                                                                                                                                                                                                                                                                                                                                                                                                                                                                                                                                                                                                                |              |                  | New C                  |                   | Dropped Member     |                      | ain/Loss Clu                                  |                          |                             |                          |  |
| 100 -<br>0 -<br>-100 -<br>-200 -                                                                                                                                                                                                                                                                                                                                                                                                                                                                                                                                                                                                                                                                                                                                                                                                                                                                                                                                                                                                                                                                                                                                                                                                                                                                                                                                                                                                                                                                                                                                                                                                                                                                                                                                                                                                                                                                                                                                                                                                                                                                                                                                                                                                                                                                               | -210         | 53               | 242                    | 81<br>61          | 176                | -58                  | 202<br>-134                                   | 68 1                     | -197                        | 20                       |  |
| -300                                                                                                                                                                                                                                                                                                                                                                                                                                                                                                                                                                                                                                                                                                                                                                                                                                                                                                                                                                                                                                                                                                                                                                                                                                                                                                                                                                                                                                                                                                                                                                                                                                                                                                                                                                                                                                                                                                                                                                                                                                                                                                                                                                                                                                                                                                           | 2008-2       |                  | 2009<br>mbers A        | -2010<br>dded     | 2010-2<br>Members  |                      | 2011-20 <sup>7</sup><br>Gain/Loss             |                          | 2012-2013                   |                          |  |
| Membership Composition June 2013 Cumulative                                                                                                                                                                                                                                                                                                                                                                                                                                                                                                                                                                                                                                                                                                                                                                                                                                                                                                                                                                                                                                                                                                                                                                                                                                                                                                                                                                                                                                                                                                                                                                                                                                                                                                                                                                                                                                                                                                                                                                                                                                                                                                                                                                                                                                                                    |              |                  |                        |                   |                    |                      | Gender Comparison June 2013 Cumulative Female |                          |                             |                          |  |